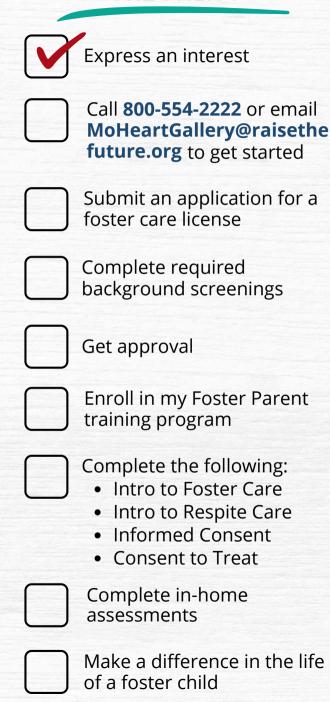

## MY FOSTER PARENT CHECKLIST

The outcome on how we, as foster parents, touch a child's life, makes it all worth it.

- Missouri Foster Parent

Missouri Department of Social Services
Children's Division
800-554-2222

MoHeartGallery@raisethefuture.org dss.mo.gov/cd/foster-care/

Your guide to

### WHO CAN BECOME A FOSTER PARENT?

Many people believe you have to have children, be married, or own a home to become a foster parent. This is not true. To become a foster parent, you must:

- Be at least 21 years of age
- Complete a child abuse/neglect and criminal background screening
- Be in good health, both physically and mentally
- Have a stable income
- Complete the required free trainings and assessments
- Be a part of a professional team willing to voice perspectives and concerns
- Partner with the child's biological family

#### **GETTING LICENSED**

Once you successfully complete your training and in-home assessments, you will become a licensed foster parent in Missouri. Your name will then be placed into a confidential database.